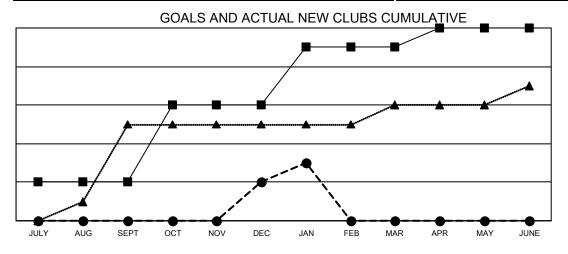

- ■- CURRENT YEAR GOALS FOR NEW CLUBS
- CURRENT YEAR ACTUAL NEW CLUBS
- ▲ LAST YEAR ACTUAL NEW CLUBS

GOALS AND ACTUAL MEMBERS CUMULATIVE

- MEMBER GROWTH NET GOAL

MEMBER GROWTH ACTUALLAST YEAR MEMBERSHIP ACTUAL